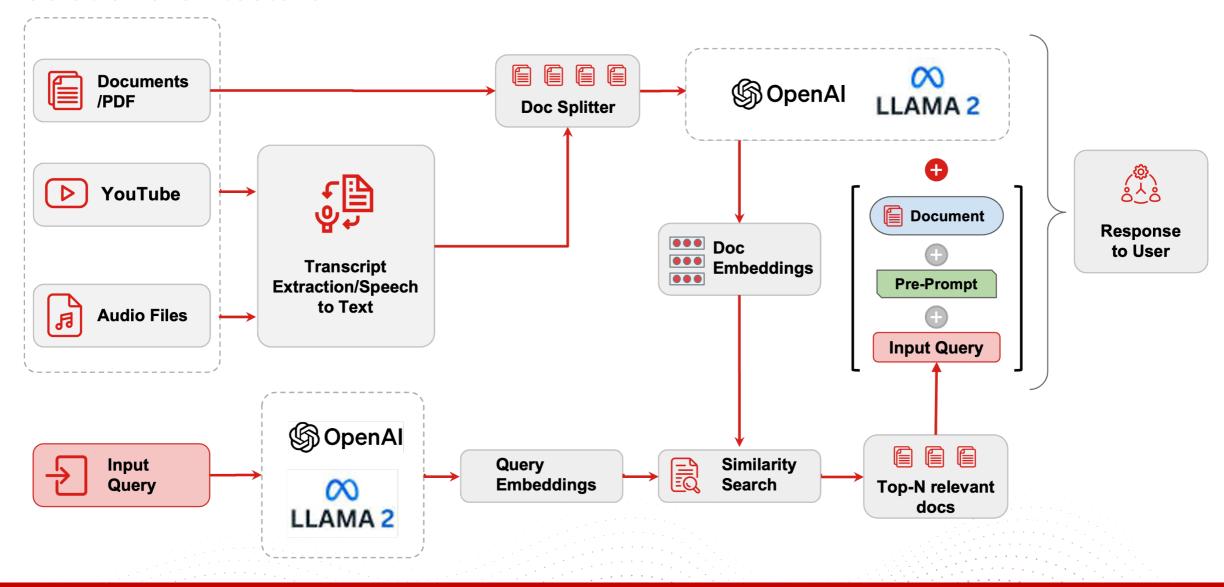

n. It thrives in diverse knowledge landscapes, adapting seamlessly to your unique information needs.



Comprehensive textual data understanding

Whether it's documents, web content, YouTube links, or audio transcripts, Answerbot possesses the capability to comprehend and extract meaningful insights from all forms of textual data.

# **Technologies used**



## LangChain

Designed to simplify the creation of applications using large language models (LLMs). It provides a variety of tools and libraries.



#### Llama 2

A family of large language models (LLMs) developed by Meta. It is a collection of pre-trained and fine-tuned generative text models ranging in scale from 7 billion to 70 billion parameters. We have deployed llama-2-7b-chat with 4-bit quantization.



# Solution architecture



**Watch Answerbot in action** 

Schedule a demo

# **Business applications**









#### Market research

Analyze consumer reviews, social media discussions, and competitor data to identify emerging consumer trends. You can accurately monitor product reviews to understand why a particular brand of cereal is gaining popularity among millennials.

## **Regulatory reporting**

Automate the process of data extraction and report generation to ensure accurate and timely submission of reports to regulatory authorities such as the SEC (Securities and Exchange Commission) or FINRA (Financial Industry Regulatory Authority).

### **Drug discovery**

Researchers can leverage
Answerbot to summarize and
analyze vast amounts of scientific
literature. For instance, it can extract
relevant information