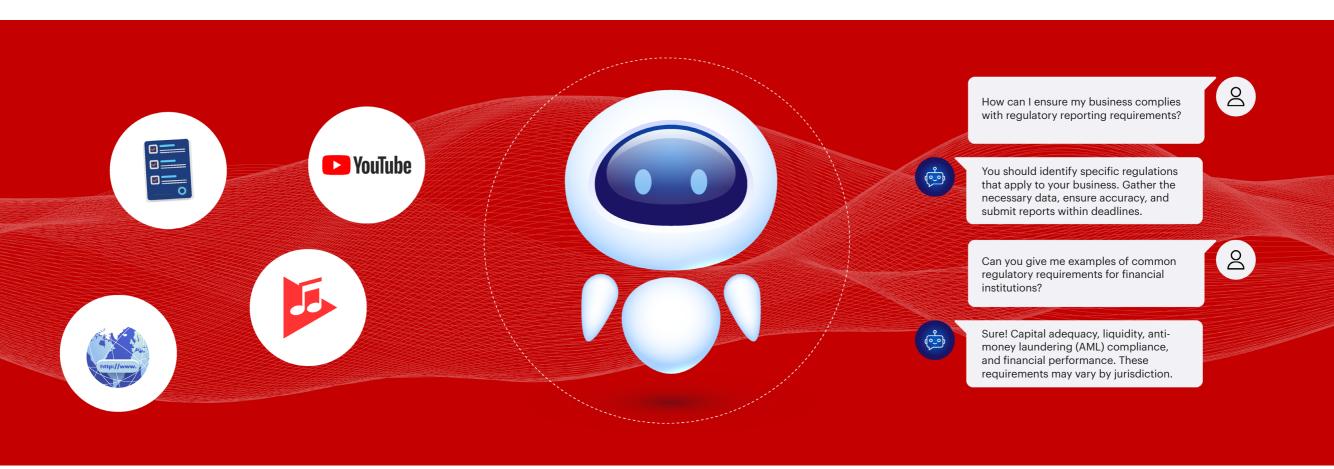

## **Regulatory reporting**

Automate the process of data extraction and report generation to ensure accurate and timely submission of reports to regulatory authorities such as the SEC (Securities and Exchange Commission) or FINRA (Financial Industry Regulatory Authority).